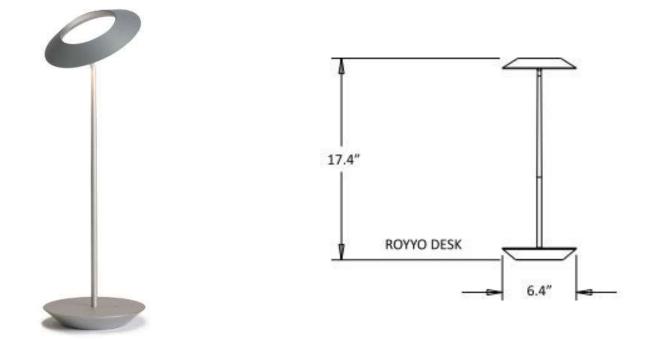

## **Royyo LED floor lamp**

## **Product Specification**

| Product codes:                | TBC                           |
|-------------------------------|-------------------------------|
| Colour finishes:              | Black, white, chrome,         |
|                               | Silver, copper                |
| Base colour finishes:         | Black, white, silver, chrome, |
|                               | Copper, oak, walnut, brass    |
| Lumens:                       | 600                           |
| Energy consumption:           | 11 Watts                      |
| LED rated lifespan:           | 50,000 hours                  |
| Colour temperature:           | Soft warm, 3,000K             |
| Colour rendering index (CRI): | 90+                           |
| Dimmer:                       | Built-in                      |
| Brightness adjustability:     | Continuous dimming            |
| Material:                     | Aluminium/plastic             |